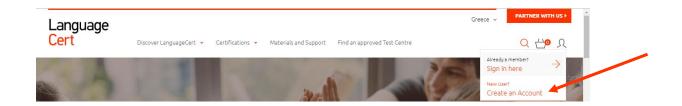

Exam Registration Instructions - Using an Exam Code

### 1. Create your LanguageCert Account



### 2. Fill in the required information

#### NEW USER? SIGN UP WITH



# 3. Once you create your Account, <u>Sign in</u> to your Account using your credentials.



# ALREADY REGISTERED? LOGIN WITH

| YOUR SOCIAL MEDIA ACCOUNT |                         | YOUR EMAIL ADDRESS             |
|---------------------------|-------------------------|--------------------------------|
| f                         | Continue with Facebook  | E-mail                         |
| •                         | Contained With Facebook | Password                       |
| in                        | Login with Linkedin     |                                |
| G                         | Sign in with Google     | LOGIN                          |
|                           |                         | Forgot Pa