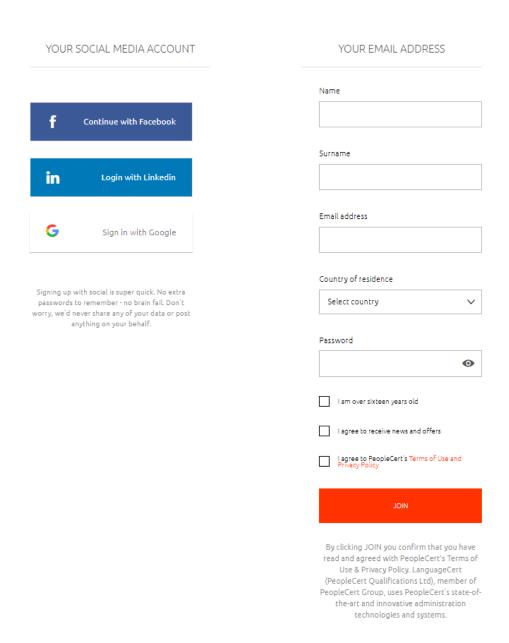

Exam Registration Instructions - Using an Exam Code

### 1. Create your LanguageCert Account



### 2. Fill in the required information

#### NEW USER? SIGN UP WITH



# 3. Once you create your Account, <u>Sign in</u> to your Account using your credentials.



# ALREADY REGISTERED? LOGIN WITH

| YOUR SOCIAL MEDIA ACCOUNT |                         | YOUR EMAIL ADDRESS             |
|---------------------------|-------------------------|--------------------------------|
| f                         | Continue with Facebook  | E-mail                         |
| •                         | Contained With Facebook | Password                       |
| in                        | Login with Linkedin     |                                |
| G                         | Sign in with Google     | LOGIN                          |
|                           |                         | Forgot Password?               |
|                           |