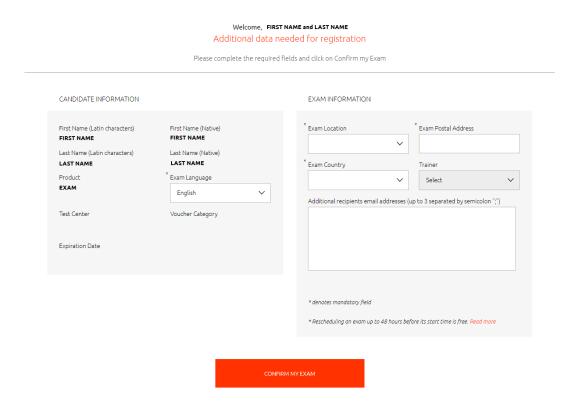

### 5. Complete your profile

6. Fill in your Exam Information and then click *Confirm My Exam*. Fields marked with an asterisk are mandatory.

7. Select the date and time for your exam & click *Add Selected*Slot to Basket