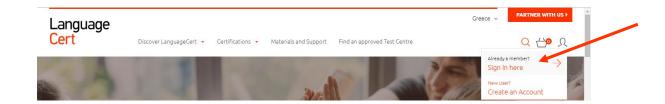

# 3. Once you create your Account, <u>Sign in</u> to your Account using your credentials.

# ALREADY REGISTERED? LOGIN WITH

| YOUR SOCIAL MEDIA ACCOUNT |                         | YOUR EMAIL ADDRESS             |
|---------------------------|-------------------------|--------------------------------|
| f                         | Continue with Facebook  | E-mail                         |
| •                         | Contained With Facebook | Password                       |
| in                        | Login with Linkedin     |                                |
| G                         | Sign in with Google     | LOGIN                          |
|                           |                         | Forgot Password?               |
|                           |                         | Not a member yet? Sign up here |