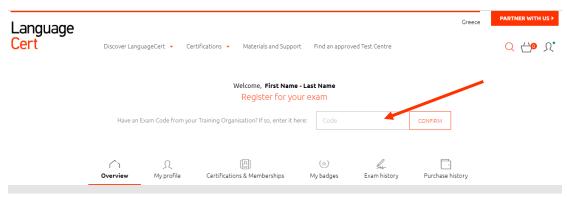

# ALREADY REGISTERED? LOGIN WITH

| YOUR SOCIAL MEDIA ACCOUNT |                         | YOUR EMAIL ADDRESS             |
|---------------------------|-------------------------|--------------------------------|
| f                         | Continue with Facebook  | E-mail                         |
| •                         | Contained With Facebook | Password                       |
| in                        | Login with Linkedin     |                                |
| G                         | Sign in with Google     | LOGIN                          |
|                           |                         | Forgot Password?               |
|                           |                         | Not a member yet? Sign up here |

## 4. Insert your Voucher Code and click Confirm



### 5. Complete your profile



6. Fill in your Exam Information and then click *Confirm My Exam*. Fields marked with an asterisk are mandatory.



7. Select the date and time for your exam & click *Add Selected*Slot to Basket



- 8. Expect to receive an automated email with your booking confirmation and instructions on how to run the exam
- 9. Expect to receive an automated reminder email 24 hours before the exam

LanguageCert is a business name of PeopleCert Qualifications Ltd, UK company number 09620926.

Copyright © 2019 LanguageCert

All rights reserved. No part of this publication may be reproduced or transmitted in any form and by any means (electronic, photocopying, recording or otherwise) except as permitted in writing by LanguageCert. Enquiries for permission to reproduce, tra