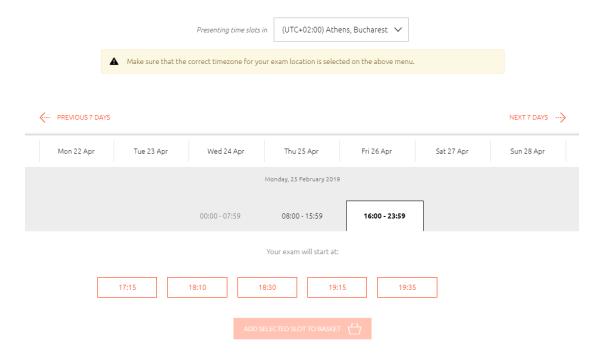

### 5. Complete your profile

6. Fill in your Exam Information and then click *Confirm My Exam*. Fields marked with an asterisk are mandatory.

7. Select the date and time for your exam & click *Add Selected*Slot to Basket