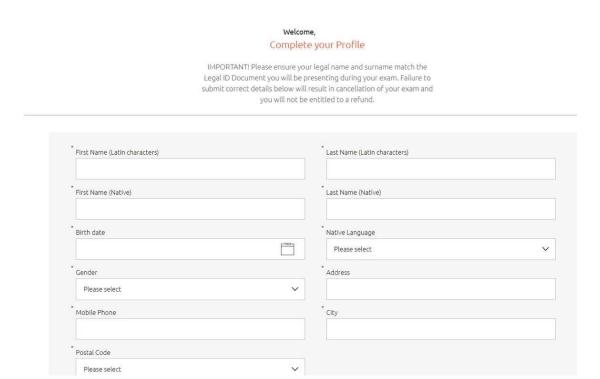

### 5. Complete your profile

6. Fill in your Exam Information and then click *Confirm My Exam*. Fields marked with an asterisk are mandatory.

7. Select the date and time for your exam & click *Add Selected*Slot to Basket