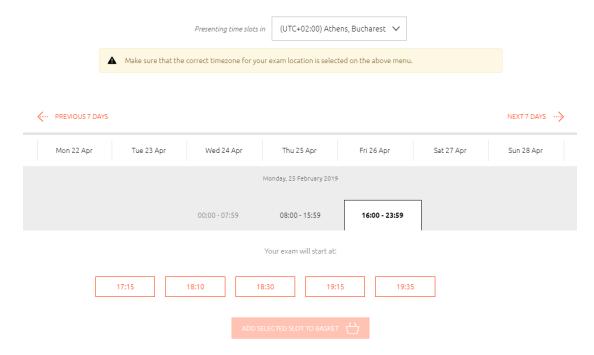

7. Select the date and time for your exam & click Add Selected Slot to Basket

- 8. Expect to receive an automated email with your booking confirmation and instructions on how to run the exam
- 9. Expect to receive an automated reminder email 24 hours before the exam