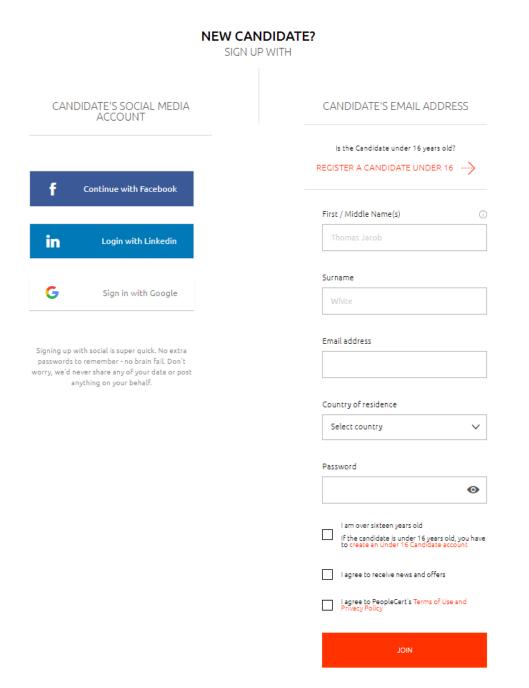

## 2. Fill in the required information

### Important Note – Candidates below the age of 16

Legal Guardian's full contact information and consent are required. Consent will allow the Candidate to access the full range of services offered by LanguageCert and PeopleCert. Legal Guardian must be present on the day of the exam, during the on-boarding process, and must provide their consent for the exam to be recorded, as per LanguageCert Privacy Policy and Terms of Use.