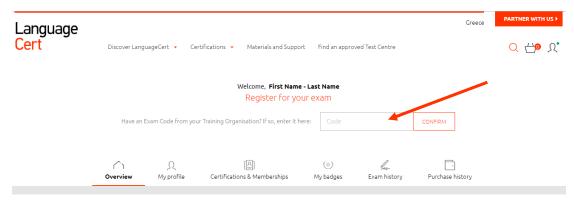

## 2. Fill in the required information



### Important Note – Candidates below the age of 16

Legal Guardian's full contact information and consent are required. Consent will allow the Candidate to access the full range of services offered by LanguageCert and PeopleCert. Legal Guardian must be present on the day of the exam, during the on-boarding process, and must provide their consent for the exam to be recorded, as per LanguageCert Privacy Policy and Terms of Use.



3. Once you create your Account, <u>Sign in</u> to your Account using your credentials.



# ALREADY REGISTERED? LOGIN WITH YOUR SOCIAL MEDIA ACCOUNT YOUR EMAIL ADDRESS E-mail Password In Login with Linkedin Sign in with Google Forgot Password? Not a member yet? Sign up here

# 4. Insert your Exam Code and click Confirm



# 5. Complete your profile



6. Fill in your Exam Information and then click *Confirm My Exam*. Fields marked with an asterisk are mandatory.

### Welcome, FIRST NAME and LAST NAME Additional data needed for registration Please complete the required fields and click on Confirm my Exam CANDIDATE INFORMATION EXAM INFORMATION First Name (Native) \* Exam Postal Address First Name (Latin characters) \* Exam Location FIRST NAME Last Name (Native) Last Name (Latin characters) LAST NAME LAST NAME Exam Country Select EXAM English Additional recipients email addresses (up to 3 separated by semicolon ";") Test Center Voucher Category Expiration Date \* denotes mandatory field \* Rescheduling an exam up to 48 hours before its start time is free. Read more

7. Select the date and time for your exam