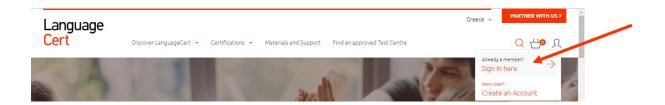

3. Once you create your Account, <u>Sign in</u> to your Account using your credentials.

# ALREADY REGISTERED? LOGIN WITH YOUR SOCIAL MEDIA ACCOUNT YOUR EMAIL ADDRESS E-mail Password In Login with Linkedin Sign in with Google Forgot Password? Not a member yet? Sign up here