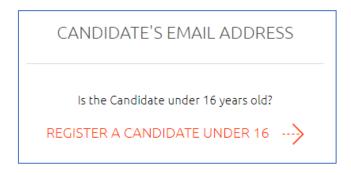

### Important Note – Candidates below the age of 16

Legal Guardian's full contact information and consent are required. Consent will allow the Candidate to access the full range of services offered by LanguageCert and PeopleCert. Legal Guardian must be present on the day of the exam, during the on-boarding process, and must provide their consent for the exam to be recorded, as per LanguageCert Privacy Policy and Terms of Use.