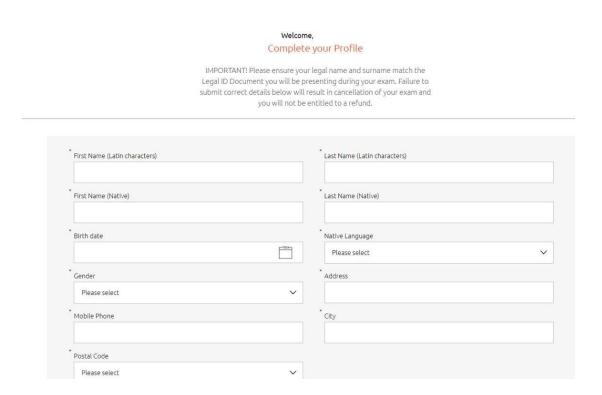

# 5. Complete your profile

6. Fill in your Exam Information and then click *Confirm My Exam*. Fields marked with an asterisk are mandatory.

### Important Note – Candidates below the age of 16

Legal Guardian's full contact information and consent are required. Consent will allow the Candidate to access the full range of services offered by LanguageCert and PeopleCert. Legal Guardian must be present on the day of the exam, during the on-boarding process, and must provide their consent for the exam to be recorded, as per LanguageCert Privacy Policy and Terms of Use.